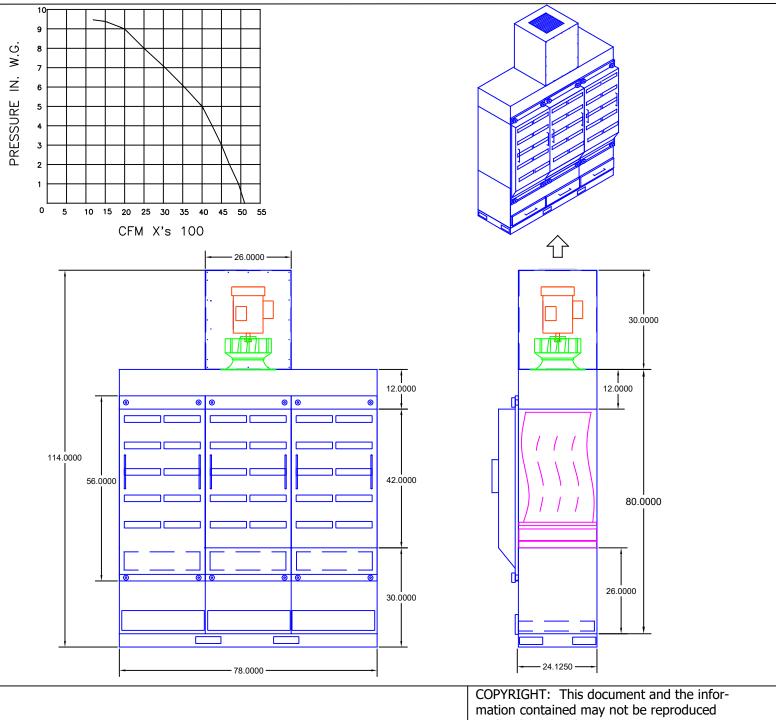

## SPECIFICATIONS:

DIMENSIONS: 114"H X 78" W X 28.5" D

MOTOR:

5 HP 208-230/460/3/60

TEFC MOTOR STD. 13.5-12.4/6.2 FLA

CFM:

4500 CFM @ 3.0" W.G.

CONSTRUCTION

7,10,&14 GA POWDER COATED STEEL

16 GA. POWDER COATED STEEL PANELS, BAFFLED INLET GRID GASKETED FRONT FILTER ACCESS 4-WAY ALUMINUM EXHAUST GRILLE SPARK DROP OUT CHAMBER \*OPTIONAL DUST DRAWERS

**ELECTRICAL** 

WIRED TO JCT. BOX OPT, MOTOR STARTER

BLOWER:

OPTIONS:

BACKWARD INCLINED COMPOSITE WHEEL

FILTERS: 2" GALV. BAFFLE PREFILTER 4" PLEATED PREFILTER

95% FIBERGLASS BAG FILTER

MAGNAHELIC PRESSURE GAUGE

REGAIN

2" ALUMINUM MESH

99.97% HEPA FINAL FILTERS (4) 26 LB CARBON V-BANKS 2" OR 4" MIST ELIMINATORS

2" POLY PADS THERMAL SENSOR/ POWER SHUT OFF

WEIGHT: 1465 LBS. (unit only)

NIOSE:

83.0 dBA

CORTLAND, NE 68331 Ph. (402) 798-7116 Fax (402) 798-7117 www.industrial-maid.com